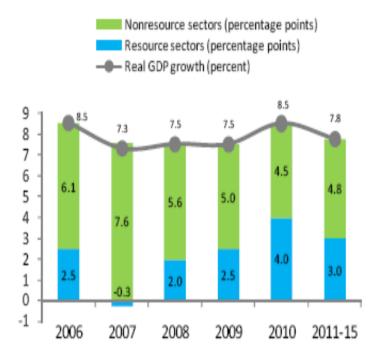

### **Economic overview**

Figure 1. Real GDP growth (percent)

Figure 2. Sectoral contribution to growth (percentage points)

Source: MPI/DOS and staff estimates and projections. Note: Annualized average growth rate for 2011-2015

### Economic milestone and major events

- Market economy open since 1986, now more push to open further the world
- Member of ASEAN since 1997
- GDP growth in the last 5 years 7-8%
- Per head is more than 1000 USD
- Though imports still exceed exports, exports have expanded more rapidly.
- Host ASEAN Summit in 2004
- Host SEAGAME in 2009
- Is hosting the ASEM in October 2012
- Preparing to enter WTO in 2012