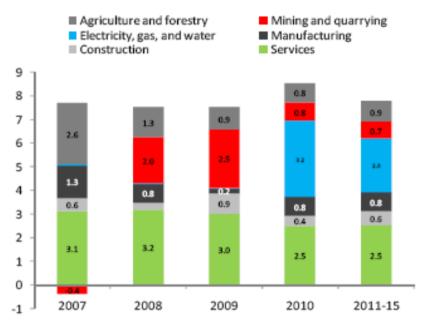

### **Economic overview**

Figure 1. Real GDP growth (percent)

Figure 2. Sectoral contribution to growth (percentage points)

Source: MPI/DOS and staff estimates and projections. Note: Annualized average growth rate for 2011-2015